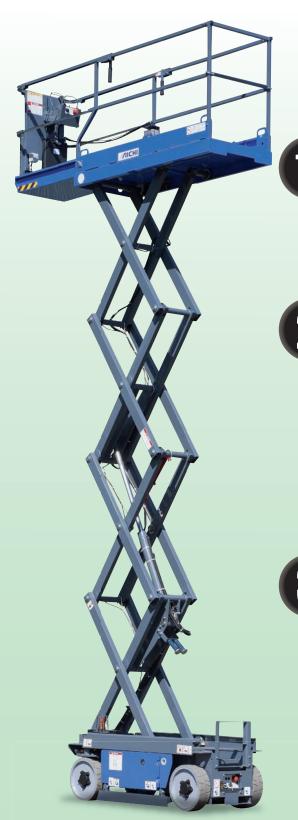

# **5V06DN5** SCISSOR LIFTS

SV06DNS provides high performance with proportional steering system at working sites.

SV06DNS achieves long duty cycle and battery power saving with AC motor drive.