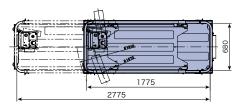

### **DIMENSIONS**

### **SPECIFICATIONS**

|   | ●MODEL                   |                                  |  |
|---|--------------------------|----------------------------------|--|
|   |                          | SV06DNS                          |  |
|   | ●PLATFORM                |                                  |  |
|   | Platform Capacity        | 230kg                            |  |
|   | Platform Extension       | 1.0m                             |  |
|   | Extension Deck Capacity  | 120kg                            |  |
|   | Platform Height-Elevated | 5.8m                             |  |
|   | Platform Height-Lowered  | 1.06m                            |  |
|   | Platform Size            | $1.78m \times 0.68m \times 1.1m$ |  |
|   | ●LIFT & LOWER SYSTEM     |                                  |  |
|   | Type                     | 4 scissors link                  |  |
|   | Lifting / Lowering Time  | 25sec                            |  |
|   | ●POWER SYSTEM            |                                  |  |
|   | Batteries                | 24V DC (4units of 6V 185Ah)      |  |
|   | Tyre Type                | Solid non-marking                |  |
|   | ●TRAVEL DEVICE           |                                  |  |
|   | Speed                    | Max 4.5km/stowed, 0.8km/lifted   |  |
|   | Gradeability             | 25% (14degree)                   |  |
|   | ● DIMENSION              |                                  |  |
| A | Overall Width            | 0.76m                            |  |
| В | Overall Height           | 2.16m                            |  |
| C | Overall Length           | 1.90m                            |  |
| D | Ground Clearance         | 0.13m/stowed, 0.02m/pot hole     |  |
|   | Vehicle Weight           | 1,500kg                          |  |
|   | Vehicle Weight (CE)      | 1,640kg                          |  |
|   | - OPTIONS                |                                  |  |