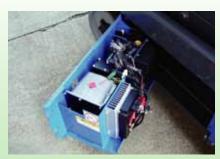

# ■ EASY ACCESS TO MAJOR COMPONENT

Swing-out tray enables easy access to major components for maintenance and repair.