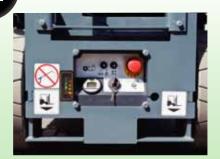

## SMOOTH STEERING SYSTEM

Proportional Steering Control System offers smooth operation.

Joystick Controller. (Optional)