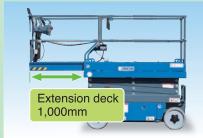

# COMPACT BODY & LARGE PLATFORM

Compact Stowed position with Fold Down Guardrail

1.78m Platform length plus Extension deck (1.0m)

■WIDE RANGE OF CHARGING VOLTAGE

AC100-240V can be used.

**■SLIDE-OUT TRAY** 