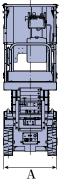

### **DIMENSIONS**

### **SPECIFICATIONS**

|   | ●MODEL                   |                                  |  |
|---|--------------------------|----------------------------------|--|
|   |                          | SV06DNS                          |  |
|   | ●PLATFORM                |                                  |  |
|   | Platform Capacity        | 230kg                            |  |
|   | Platform Extension       | 1.0m                             |  |
|   | Extension Deck Capacity  | 120kg                            |  |
|   | Platform Height-Elevated | 5.8m                             |  |
|   | Platform Height-Lowered  | 1.06m                            |  |
|   | Platform Size            | $1.78m \times 0.68m \times 1.1m$ |  |
|   | ●LIFT & LOWER SYSTEM     |                                  |  |
|   | Type                     | 4 scissors link                  |  |
|   | Lifting / Lowering Time  | 25sec                            |  |
|   | ●POWER SYSTEM            |                                  |  |
|   | Batteries                | 24V DC (4units of 6V 185Ah)      |  |
|   | Tyre Type                | Solid non-marking                |  |
|   | ●TRAVEL DEVICE           |                                  |  |
|   | Speed                    | Max 4.5km/stowed, 0.8km/lifted   |  |
|   | Gradeability             | 25% (14degree)                   |  |
|   | ● DIMENSION              |                                  |  |
| A | Overall Width            | 0.76m                            |  |
| В | Overall Height           | 2.16m                            |  |
| C | Overall Length           | 1.90m                            |  |
| D | Ground Clearance         | 0.13m/stowed, 0.02m/pot hole     |  |
|   | Vehicle Weight           | 1,500kg                          |  |
|   | Vehicle Weight (CE)      | 1,640kg                          |  |
|   | - OPTIONS                |                                  |  |