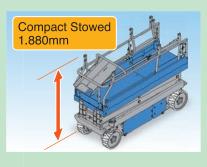

# COMPACT BODY & LARGE PLATFORM

Compact Stowed position with Fold Down Guardrail

1.78m Platform length plus Extension deck (1.0m)

■WIDE RANGE OF CHARGING VOLTAGE

AC100-240V can be used.

**■SLIDE-OUT TRAY** 