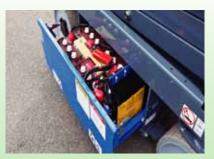

# COMPACT BODY & LARGE PLATFORM

Compact Stowed position with Fold Down Guardrail

1.78m Platform length plus Extension deck (1.0m)

■WIDE RANGE OF CHARGING VOLTAGE

AC100-240V can be used.

**■SLIDE-OUT TRAY** 

Battery maintenance can be performed by slide-out tray.