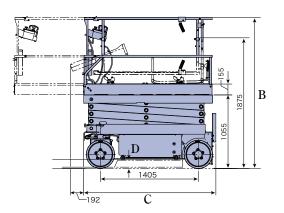

### **DIMENSIONS**

### **SPECIFICATIONS**

|   | ●MODEL                   |                                  |  |
|---|--------------------------|----------------------------------|--|
|   |                          | SV06DNS                          |  |
|   | ●PLATFORM                |                                  |  |
|   | Platform Capacity        | 230kg                            |  |
|   | Platform Extension       | 1.0m                             |  |
|   | Extension Deck Capacity  | 120kg                            |  |
|   | Platform Height-Elevated | 5.8m                             |  |
|   | Platform Height-Lowered  | 1.06m                            |  |
|   | Platform Size            | $1.78m \times 0.68m \times 1.1m$ |  |
|   | ●LIFT & LOWER SYSTEM     |                                  |  |
|   | Type                     | 4 scissors link                  |  |
|   | Lifting / Lowering Time  | 25sec                            |  |
|   | ●POWER SYSTEM            |                                  |  |
|   | Batteries                | 24V DC (4units of 6V 185Ah)      |  |
|   | Tyre Type                | Solid non-marking                |  |
|   | ●TRAVEL DEVICE           |                                  |  |
|   | Speed                    | Max 4.5km/stowed, 0.8km/lifted   |  |
|   | Gradeability             | 25% (14degree)                   |  |
|   | ● DIMENSION              |                                  |  |
| A | Overall Width            | 0.76m                            |  |
| В | Overall Height           | 2.16m                            |  |
| C | Overall Length           | 1.90m                            |  |
| D | Ground Clearance         | 0.13m/stowed, 0.02m/pot hole     |  |
|   | Vehicle Weight           | 1,500kg                          |  |
|   | Vehicle Weight (CE)      | 1,640kg                          |  |
|   | - OPTIONS                |                                  |  |